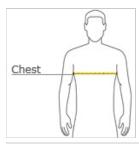

#### **HOW TO MEASURE**

#### CHEST

With arms down at sides, measure around the upper body, under arms and over the fullest part of the chest.