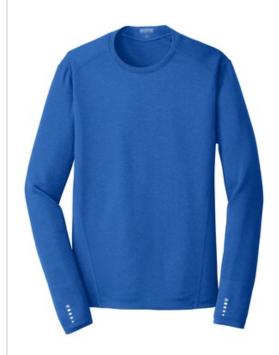

# OGIO® ENDURANCE Long Sleeve Pulse Crew. OE321

STAY-COOL WICKING
ULTRA-BREATHABLE
FLATLOCK SEAMS FOR COMFORT
REFLECTIVE DETAILS

- 4-ounce, 100% poly jersey with stay-cool wicking technology
- Self-fabric collar
- Reflective O heat transfer at back neck
- OGIO Endurance heat transfer label for tag-free comfort
- Set-in sleeves
- Reflective stacked O heat transfers at sleeves
- Reflective O Endurance heat transfer at back left hem

Machine wash cold with like colors. Do not bleach. Do not use fabric softener. Tumble dry low, remove promptly. Cool iron if needed. Do not dry clean.

front

back